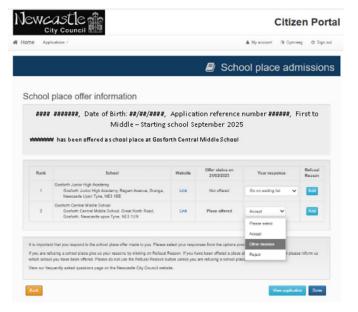

- 3. To accept your school offer select "Accept" from the drop-down menu in the "Your Response" column next to the school which your child has been offered.
- 4. Click "Done"

Do not refuse your offer unless you have a place in a different school. If you refuse the offer we have made, your child may be without a school place in September.

- 3. Select "Go on waiting list" from the drop-down menu in the "Your Response" column next to the school which your child has not been offered.
- 4. Click "Done"

You cannot ask to be added to the wating lists of schools which are a lower preference than the school which your child has been offered. To reapply for these schools, you must submit a late transfer application form.